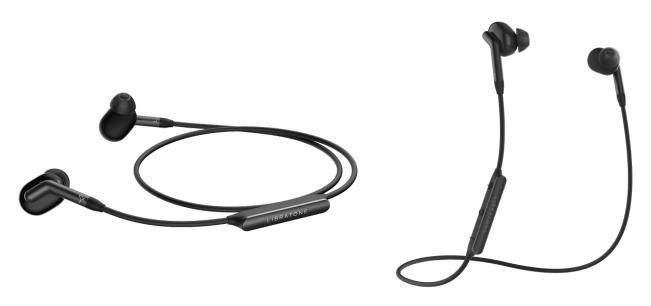

Meet the Libratone TRACK Wireless In-Ear, with a compact and ergonomic design securing a casual and comfortable fit all day long. With a sweat-proof craft and best-in-class eartips they're perfect for working out. TRACK Wireless In-Ear provides you with an outstanding music quality, clear conversations and with the Hush function you can let the surroundings through with a touch of a button. Libratone TRACK Wireless In-Ear comes in 2 colours and gives you up to 8 hours of music playback in one charge.

### COMPACT DESIGN

Perfect ergonomic fit in an ultra light package with uncompromised sound quality.