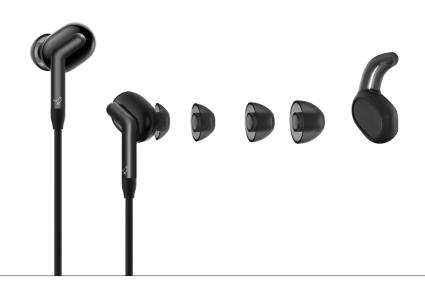

Meet the Libratone TRACK Wireless In-Ear, with a compact and ergonomic design securing a casual and comfortable fit all day long. With a sweat-proof craft and best-in-class eartips they're perfect for working out. TRACK Wireless In-Ear provides you with an outstanding music quality, clear conversations and with the Hush function you can let the surroundings through with a touch of a button. Libratone TRACK Wireless In-Ear comes in 2 colours and gives you up to 8 hours of music playback in one charge.

### SWEAT PROOF - READY FOR ACTIVE

Sweat and Splash proof design (IPX4), 5 different eartips ensure a stable and comfortable wear anytime and anywhere.